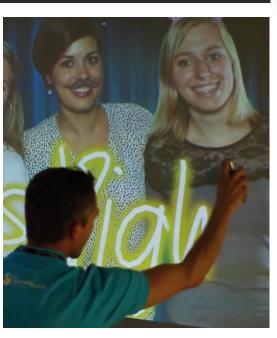

#### **DIGITAL GRAFFITI WALL**

As you press the infrared spray can, an infrared light beam is emitted & converted into a virtual image that appears onto the Digital Graffiti Wall, creating a hugely vibrant and colourful drawing!

The output is a digital image file that can be printed and/or shared via email and social media – the only limits are imposed by your creativity & artistry...

DURATION30 - 180 MINSGUEST NO'SUNLIMITED