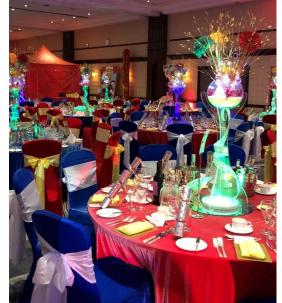

#### FIRE AND ICE

Our Fire and Ice themed evening will prove that opposites really do attract as two unique colour schemes come together with dramatic effect. Feel the drastic change in temperature as our red-hot entertainment and ice-cold theming truly stimulate your senses. Host a magical evening by bringing these two themes together with simple but effective room and table dressing, all surrounded by atmospheric lighting.