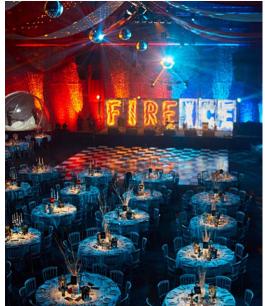

#### FIRE AND ICE

Our Fire and Ice themed evening will prove that opposites really do attract as two unique colour schemes come together with dramatic effect. Feel the drastic change in temperature as our red-hot entertainment and ice-cold theming truly stimulate your senses. Host a magical evening by bringing these two themes together with simple but effective room and table dressing, all surrounded by atmospheric lighting.

> DURATION AS REQUESTED GUEST NO'S UNLIMITED