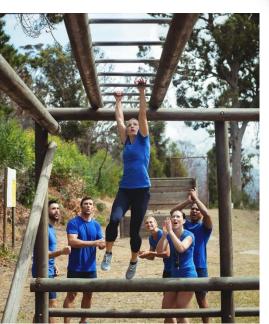

#### NINJA WORKOUT

Inspired by the Ninja Warrior TV craze and popularity of mass participation assault courses, Ninja Workout is a light-hearted recreation of this format in a competitive but not too taxing or intimidating event! The team will be put safely through their paces in a series of fun challenges, competing not as individuals but instead to be the overall winning team.

DURATION90 MINSGUEST NO'S8 - 150